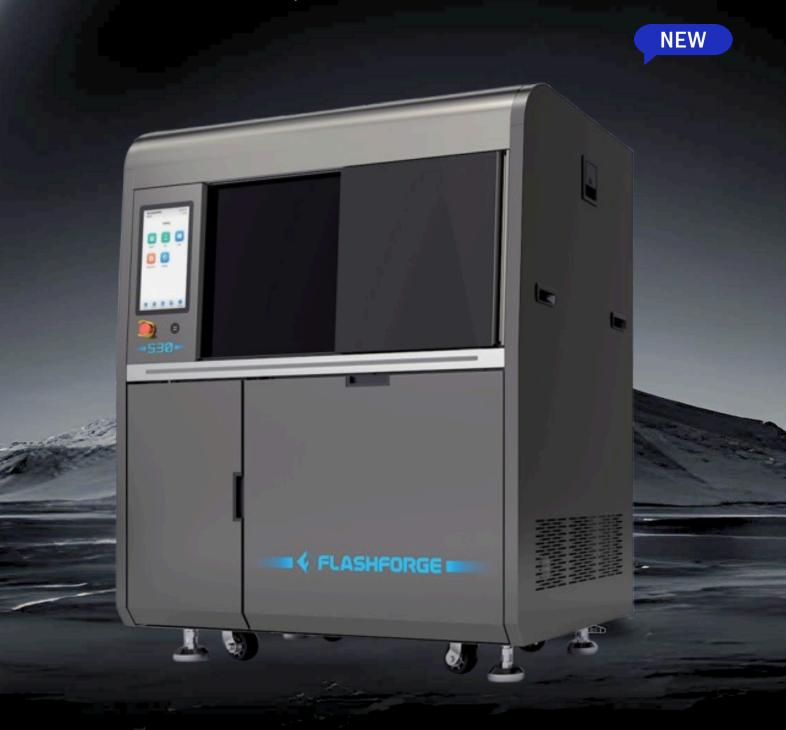

# WAXJET 530

Triple Printhead Setting a New Efficiency Benchmark with Faster Speed and Consistent Precision

**PrintingTechnology MultiJet Printing (MJP) Number of Printheads** 3 Piezoelectric printheads **Build Volume** 289\*208\*150mm **Printing Mode** XHD: 2900\*2900\*1700 DPI Layer thickness: 15 µm **Dimensional Accuracy** ±0.04mm/2mm 1352\*775\*1600mm **Equipment Dimensions Net Weight** 480kg **Gross Weight** 630kg 1530\*900\*1837mm **Package Size** 